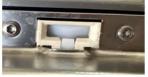

**Issue:** A defective door latch can become repositioned to the closed position on its own. This will cause Now Power/Not Latching complaints. It can be visually checked.

**Resolution:** Investigate the door latch to confirm that the latch is in the proper position when door is opened (see pictures below). If in the improper position, follow instructions below to reposition and confirm issue. Once confirmed, replace the door latch with a new one. **Even if dishwashers** operate normally, do not consider unit repaired until new door latch is installed.

## Investigate the door latch to confirm that the latch is in the proper position

<u>Caution:</u> Disconnect power from appliance first. Use a hook type tool or take a wire hanger and make a loop with the end. Hook the door lock latch and pull out to the proper position.