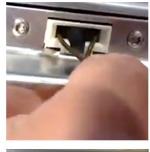

**Issue:** A defective door latch can become repositioned to the closed position on its own. This will cause Now Power/Not Latching complaints. It can be visually checked.

**Resolution:** Investigate the door latch to confirm that the latch is in the proper position when door is opened (see pictures below). If in the improper position, follow instructions below to reposition and confirm issue. Once confirmed, replace the door latch with a new one. **Even if dishwashers** operate normally, do not consider unit repaired until new door latch is installed.

## Investigate the door latch to confirm that the latch is in the proper position

<u>Caution:</u> Disconnect power from appliance first. Use a hook type tool or take a wire hanger and make a loop with the end. Hook the door lock latch and pull out to the proper position.