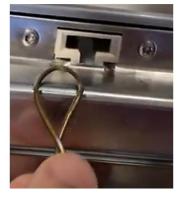

**Issue:** A defective door latch can become repositioned to the closed position on its own. This will cause Now Power/Not Latching complaints. It can be visually checked.

**Resolution:** Investigate the door latch to confirm that the latch is in the proper position when door is opened (see pictures below). If in the improper position, follow instructions below to reposition and confirm issue. Once confirmed, replace the door latch with a new one. **Even if dishwashers** operate normally, do not consider unit repaired until new door latch is installed.

## Investigate the door latch to confirm that the latch is in the proper position

<u>Caution:</u> Disconnect power from appliance first. Use a hook type tool or take a wire hanger and make a loop with the end. Hook the door lock latch and pull out to the proper position.