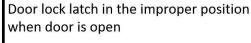

**Issue:** A defective door latch can become repositioned to the closed position on its own. This will cause Now Power/Not Latching complaints. It can be visually checked.

**Resolution:** Investigate the door latch to confirm that the latch is in the proper position when door is opened (see pictures below). If in the improper position, follow instructions below to reposition and confirm issue. Once confirmed, replace the door latch with a new one. **Even if dishwashers** operate normally, do not consider unit repaired until new door latch is installed.