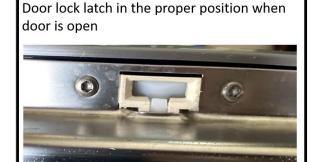

**Issue:** A defective door latch can become repositioned to the closed position on its own. This will cause Now Power/Not Latching complaints. It can be visually checked.

**Resolution:** Investigate the door latch to confirm that the latch is in the proper position when door is opened (see pictures below). If in the improper position, follow instructions below to reposition and confirm issue. Once confirmed, replace the door latch with a new one. **Even if dishwashers** operate normally, do not consider unit repaired until new door latch is installed.