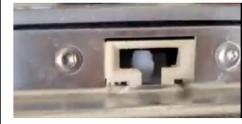

**Issue:** A defective door latch can become repositioned to the closed position on its own. This will cause Now Power/Not Latching complaints. It can be visually checked.

**Resolution:** Investigate the door latch to confirm that the latch is in the proper position when door is opened (see pictures below). If in the improper position, follow instructions below to reposition and confirm issue. Once confirmed, replace the door latch with a new one. **Even if dishwashers** operate normally, do not consider unit repaired until new door latch is installed.